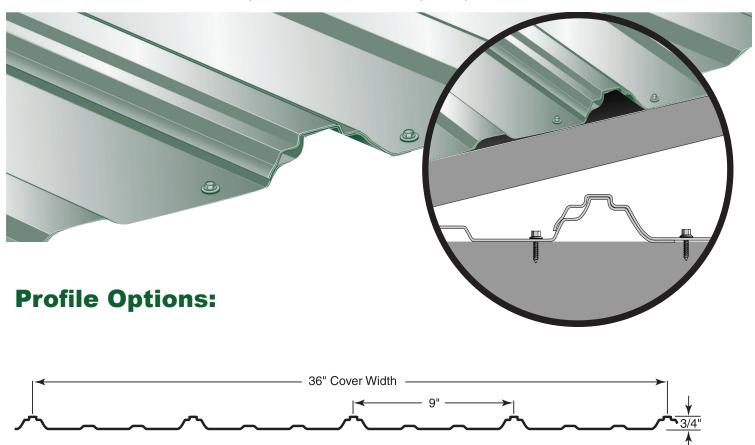

## **OMNI**

The Everlast Metals OMNI Series is 38" wide and provides 36" of coverage. The major ribs are 9" apart and approximately 3/4" high with two minor ribs in between that are a full 3/16" high. A stiffener is added to all the major ribs which, along with the superior thickness of the steel, makes this panel extremely strong. This not only adds considerable durability to your building, but also prevents rippling during the construction process.